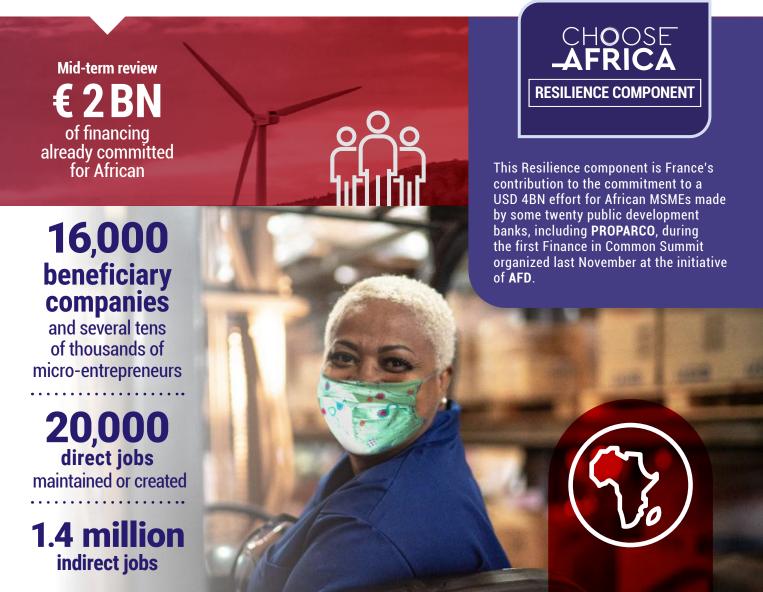

## A MILESTONE FOR CHOOSE AFRICA

Since the launch of the Choose Africa initiative in 2019, AFD Group has been taking action to support start-ups and MSMEs in Africa, which are real pillars of the African economy. In response to the crisis triggered by Covid-19, it has stepped up its action by deploying a new component of the initiative: Choose Africa Resilience, with an additional € 1BN. The Choose Africa commitment, which was initially set at € 2.5BN for 2018-2022 has thereby been increased to € 3.5BN.

Over € 2BN have already been committed by **AFD Group**, which will benefit over 16,000 companies and tens of thousands of entrepreneurs across Africa.