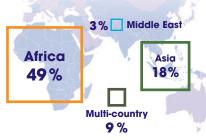

# GEOGRAPHICAL BREAKDOWN

**755 Africa** 433 Asia 490 **Latin America** Middle East 266 **Multi-Country** 

## BREAKDOWN BY **REGION**