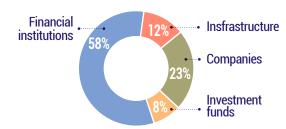

MIC RESPONSE** 

Through the Choose Africa Resilience component, € 1BN of new financing solutions for start-ups and MSMEs affected by the crisis

In 2020, for the second consecutive year, Proparco deployed over € 2BN of annual commitments, making it one of the leading international development finance institutions in terms of activities.

# FINANCING APPROVALS 2020

+ € 2BN

of new operations approved



€ 755M in Africa



**€ 548M** for projects with climate co-benefits



in frontier countries\*

# GEOGRAPHICAL BREAKDOWN

**755 Africa** 433 Asia 490 **Latin America** Middle East 266 **Multi-Country** 

# **€ 1.4BN** in 2020 some 200 projets signed

## BREAKDOWN BY FINANCIAL PRODUCT

(IN €M)

**Equity investments** 

**Garantees Grants** 

**Other securities** 

#### SECTORAL BREAKDOWN



## BREAKDOWN BY **REGION**







## **50% OF JOBS FOR WOMEN**

with a third of our clients over the next 5 years

## 803,300 jobs supported

over the next 5 years, with 75% in low-income and lower middle-income countries, including in fragile or conflict-affected countries

# **31,800 direct jobs held by women** supported over the next 5 years

## 719,000 TONS OF CO<sub>2</sub>eq

avoided annually during the lifespan of projects

Ulnstalled capacity of renewable energy of 600 MW once the projects are operational

## OUR IMPACTS ON THE GROUND

**PEOPLE** 

**PATIENTS** 

**WILL BENEFIT FROM NEW OR IMPROVED ACCESS TO HEALTH SERVICES/AND OR MEDICINE** 

399,000 **PEOPLE** 

BENEFIT FROM **NEW OR IMPROVED** ACCESS TO **MICROCREDIT** 

MILLIONS PEOPLE

**WILL BENEFIT FROM NEW OR IMPROVED ACC